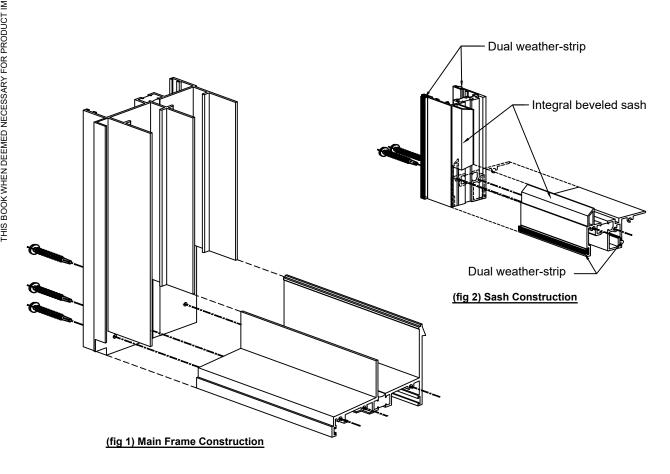

## **GLAZING**

The windows can be interior or exterior glazed with .050 thick extruded aluminum glazing beads accommodating thicknesses from 1/4" up to 1". For actual details refer to the glazing section in the back of the 4500S section for optional glazing and blind details.

| Glazing Thickness |          | 1/8" | 3/16" | 1/4" | 5/16" | 3/8" | 1/2" | 9/16" | 5/8" | 3/4" | 7/8" | 1" | 1-1/4" | 1-3/8" | 1-1/2" |
|-------------------|----------|------|-------|------|-------|------|------|-------|------|------|------|----|--------|--------|--------|
| Monolithic        |          | Χ    | Х     | Χ    | Х     | Χ    | Х    | Х     | -    | -    | -    | -  | -      | -      | -      |
| Insulated         |          | -    | -     | -    | -     | -    | -    | -     | Х    | -    | Χ    |