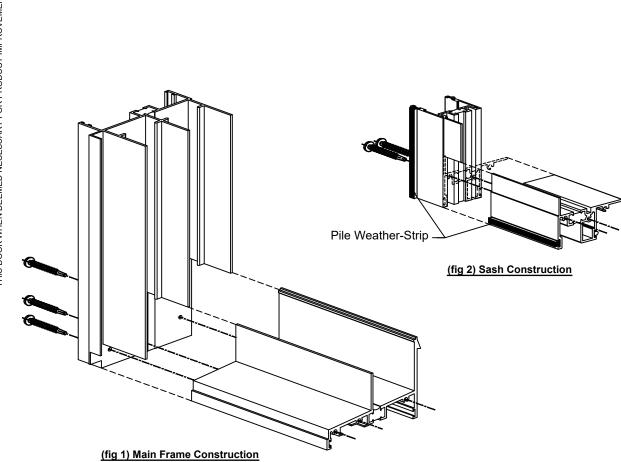

## GLAZING

The windows can be interior or exterior glazed with .050 thick extruded aluminum glazing beads accommodating thicknesses from 1/4" up to 1". Dual glazing is an option utilizing an interior panel sash with a take out sash. Venetian blinds are available with the dual glazed window option. See the quick reference chart below for all glazing options. For actual details refer to the glazing section in the back of the 4410 section for optional glazing and blind details.

| Glazing Thickness |          | 1/8" | 3/16" | 1/4" | 5/16" | 3/8" | 1/2" | 9/16" | 5/8" | 3/4" | 7/8" | 1" | 1-1/4" | 1-3/8" | 1-1/2" |
|-------------------|----------|------|-------|------|-------|------|------|-------|------|------|------|----|--------|--------|--------|
| Monolithic        |          | Х    |