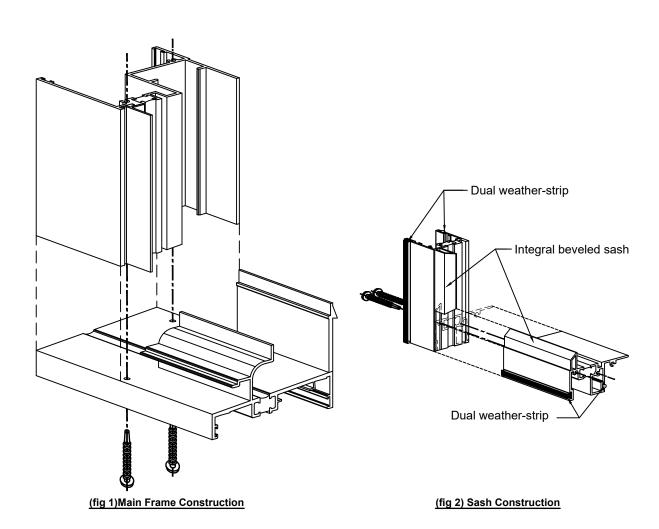

## **GLAZING**

The windows can be interior or exterior glazed with .050 thick extruded aluminum glazing beads accommodating thicknesses from 1/4" up to 1". For actual details refer to the glazing section in the back of the 4410S section for optional glazing and blind details.

| Glazing Thickness |          | 1/8" | 3/16" | 1/4" | 5/16" | 3/8" | 1/2" | 9/16" | 5/8" | 3/4" | 7/8" | 1" | 1-1/4" | 1-3/8" | 1-1/2" |
|-------------------|----------|------|-------|------|-------|------|------|-------|------|------|------|----|--------|--------|--------|
| Monolithic        |          | Χ    | Х     | Χ    | Х     | Х    | Х    | Х     | -    | -    | -    | -  | -      | -      | -      |
| Insulated         |          | -    | -     | -    | -     | -    | -    | -     | Х    | -    | Χ    |