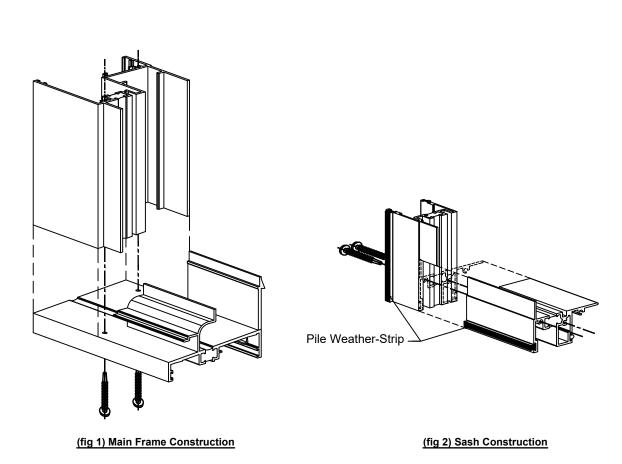

## GLAZING

The windows can be interior or exterior glazed with .050 thick extruded aluminum glazing beads accommodating thicknesses from 1/4" up to 1". Dual glazing is an option utilizing an interior panel sash with a take out sash. Venetian blinds are available with the dual glazed window option. See the quick reference chart below for all glazing options. For actual details refer to the glazing section in the back of the 4410 section for optional glazing and blind details.

| Glazing Thickness |          | 1/8" | 3/16" | 1/4" | 5/16" | 3/8" | 1/2" | 9/16" | 5/8" | 3/4" | 7/8" | 1" | 1-1/4" | 1-3/8" | 1-1/2" |
|-------------------|----------|------|-------|------|-------|------|------|-------|------|------|------|----|--------|--------|--------|
| Monolithic        |          | Х    |